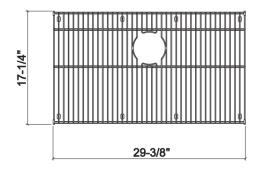

## **Specifications**

Model
Collection
Compatible bowl dimension
Overall dimensions

200319 Grid 30" × 18" 29 3/8" × 17 1/4" × 1 1/4"

Recommended accessories