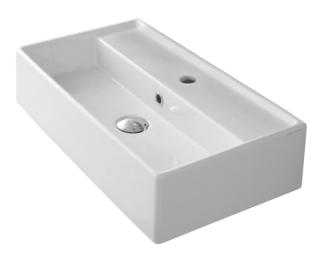

#### **Material**

White ceramic bathroom sink.

#### Installation

- Wall mount installation.
- Vessel / above-counter installation.

## **Configurations**

- Single Hole.
- Three Hole (8-inch centers).
- No Hole.