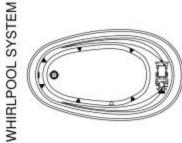

# Talma 7242 Acrylic Drop-in Bathtub

# **Model number:**

106169

**Dimensions:** 71.75" x 41.125" x 21.25"

**Installation:** Drop-in

Material: Acrylic

### Standard Features:

- Oval shape bathtub
- Drop-in installation
- Integrated armrest and textured floor
- End drain

### Product characteristics:

- Made in North America
- Elegant Design
- Integrated Armrest

#### Systems:

Whirlpool

Combined Whirlpool/Aeroeffect

Aeroeffect

### Warranty:

25 Years

### **Standard Colors:**

White (001)

Bone (004)

Biscuit (007)

### Certifications





ne or more of the following certifications:

# Talma 7242 Acrylic Drop-in Bathtub

# **Model number:**

106169

**Dimensions:** 71.75" x 41.125" x 21.25" **Installation:** Drop-in Material: Acrylic







19 1/8"



### **Dimensions**

71 3/4 x 41 1/4 x 21 1/4 ln. (1822 x 1045 x 540 mm)

### **Water Capacity**

73 gallons - 277 liters

## Weight

119 lbs - 53.97 kg

### **Bathing Well**

54 1/4 ln. x 28 3/4 ln. (1375 mm x 732 mm)

### **Deep Sump Height**

19.25 In. - 489 mm

#### **Deck Width**

4.125 In. - 105 mm

### **Drain location:**

End

All dimensions are approximate. Structure measurement must be verified against the unit to ensure proper fit.

21 1/4"

17"

Overflow

| Project:        |  |
|-----------------|--|
| Contractor:     |  |
| Representative: |  |
| Date:           |  |
| Tel:            |  |
| Notes:          |  |
|                 |  |
|                 |  |