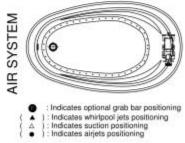

# Talma 7242 Acrylic Drop-in Bathtub

# **Model number:**

106169

**Dimensions:** 71.75" x 41.125" x 21.25"

**Installation:** Drop-in

Material: Acrylic

### Standard Features:

- Oval shape bathtub
- Drop-in installation
- Integrated armrest and textured floor
- End drain

### Product characteristics:

- Made in North America
- Elegant Design
- Integrated Armrest

#### Systems:

Whirlpool

Combined Whirlpool/Aeroeffect

Aeroeffect

### Warranty:

25 Years

### **Standard Colors:**

White (001)

Bone (004)

Biscuit (007)

### Certifications





ne or more of the following certifications:

# Talma 7242 Acrylic Drop-in Bathtub

# **Model number:**

106169

**Dimensions:** 71.75" x 41.125" x 21.25" **Installation:** Drop-in Material: Acrylic







19 1/8"



### **Dimensions**

71 3/4 x 41 1/4 x 21 1/4 ln. (1822 x 1045 x 540 mm)

### **Water Capacity**

73 gallons - 277 liters

## Weight

119 lbs - 53.97 kg

### **Bathing Well**

54 1/4 ln. x 28 3/4 ln. (1375 mm x 732 mm)

### **Deep Sump Height**

19.25 In. - 489 mm

#### **Deck Width**

4.125 In. - 105 mm

### **Drain location:**

End

All dimensions are approximate. Structure measurement must be verified against the unit to ensure proper fit.

21 1/4"

17"

Overflow

| Project:        |  |
|-----------------|--|
| Contractor:     |  |
| Representative: |  |
| Date:           |  |
| Tel:            |  |
| Notes:          |  |
|                 |  |
|                 |  |