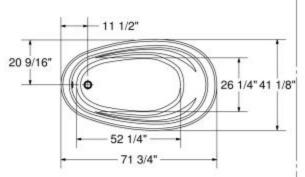

# **Model number:**

106169

**Dimensions:** 71.75" x 41.125" x 21.25" **Installation:** Drop-in Material: Acrylic

19 1/8"

### **Dimensions**

71 3/4 x 41 1/4 x 21 1/4 ln. (1822 x 1045 x 540 mm)

### **Bathing Well**

54 1/4 ln. x 28 3/4 ln. (1375 mm x 732 mm)