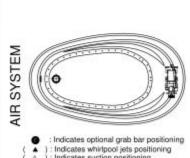

# Talma 7242 Acrylic Drop-in Bathtub

# **Model number:**

106169

**Dimensions:** 71.75" x 41.125" x 21.25"

**Installation:** Drop-in

Material: Acrylic

### Standard Features:

- Oval shape bathtub
- Drop-in installation
- Integrated armrest and textured floor
- End drain

### Product characteristics:

- Made in North America
- Elegant Design
- Integrated Armrest

#### Systems:

Whirlpool

Combined Whirlpool/Aeroeffect

Aeroeffect

### Warranty:

25 Years

### **Standard Colors:**

White (001)

Bone (004)

Biscuit (007)

### Certifications





ne or more of the following certifications:

# Talma 7242 Acrylic Drop-in Bathtub

# **Model number:**

106169

**Dimensions:** 71.75" x 41.125" x 21.25" **Installation:** Drop-in Material: Acrylic







19 1/8"



### **Dimensions**

71 3/4 x 41 1/4 x 21 1/4 ln. (1822 x 1045 x 540 mm)

### **Water Capacity**

73 gallons - 277 liters

## Weight

119 lbs - 53.97 kg

### **Bathing Well**

54 1/4 ln. x 28 3/4 ln. (1375 mm x 732 mm)

### **Deep Sump Height**

19.25 In. - 489 mm

#### **Deck Width**

4.125 In. - 105 mm

### **Drain location:**

End

All dimensions are approximate. Structure measurement must be verified against the unit to ensure proper fit.

21 1/4"

17"

Overflow

| Project:        |  |
|-----------------|--|
| Contractor:     |  |
| Representative: |  |
| Date:           |  |
| Tel:            |  |
| Notes:          |  |
|                 |  |
|                 |  |