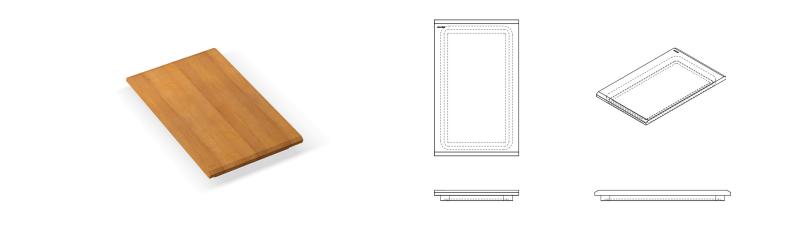

# 210053 | CUTTING BOARD, SMARTSTATION

STAINLESS STEEL SINK ACCESSORY

# Specifications

Model Collection Compatible bowl dimension (frontto-back) Overall dimensions 210053 Cutting board, SmartStation 18"

11 3/4" × 18 1/2" × 1 1/2"